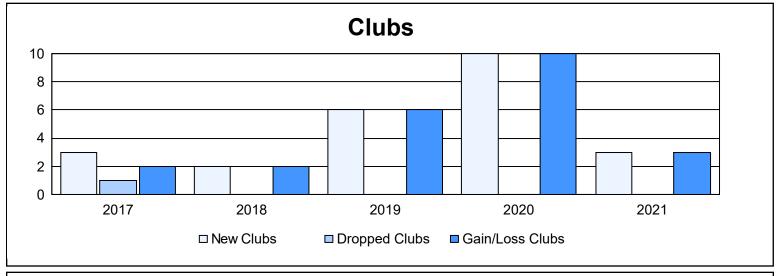

District E 2 As of June 2021 Cumulative

| Year      | New<br>Clubs | Dropped<br>Clubs | Gain/<br>Loss<br>Clubs | New<br>Members | Charter<br>Members | Reinstate<br>Members | Transfer<br>Members | Total<br>Member<br>Added | Total<br>Members<br>Dropped | Gain/<br>Loss<br>Members |
|-----------|--------------|------------------|------------------------|----------------|--------------------|----------------------|---------------------|--------------------------|-----------------------------|--------------------------|
| 2016-2017 | 3            | 1                | 2                      | 214            | 78                 | 9                    | 15                  | 316                      | 280                         | 36                       |
| 2017-2018 | 2            | 0                | 2                      | 143            | 70                 | 15                   | 5                   | 233                      | 232                         | 1                        |
| 2018-2019 | 6            | 0                | 6                      | 153            | 160                | 5                    | 10                  | 328                      | 270                         | 58                       |
| 2019-2020 | 10           | 0                | 10                     | 209            | 229                | 3                    | 18                  | 459                      | 132                         | 327                      |
| 2020-2021 | 3            | 0                | 3                      | 172            | 70                 | 8                    | 16                  | 266                      | 156                         | 110                      |
| Average   | 5            | 0                | 5                      | 178            | 121                | 8                    | 13                  | 320                      | 214                         | 106                      |