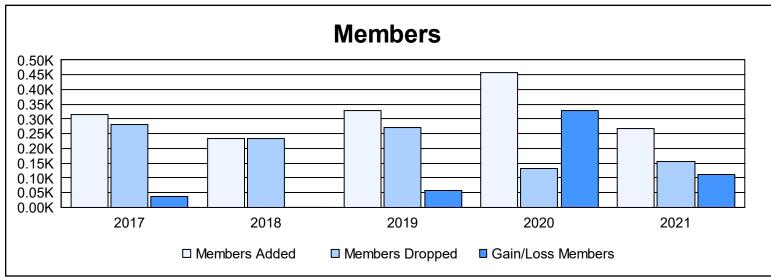

District E 2 As of June 2021 Cumulative

| Year      | New<br>Clubs | Dropped<br>Clubs | Gain/<br>Loss<br>Clubs | New<br>Members | Charter<br>Members | Reinstate<br>Members | Transfer<br>Members | Total<br>Member<br>Added | Total<br>Members<br>Dropped | Gain/<br>Loss<br>Members |
|-----------|--------------|------------------|------------------------|----------------|--------------------|----------------------|---------------------|--------------------------|-----------------------------|--------------------------|
| 2016-2017 | 3            | 1                | 2                      | 214            | 78                 | 9                    | 15                  | 316                      | 280                         | 36                       |
| 2017-2018 | 2            | 0                | 2                      | 143            | 70                 | 15                   | 5                   | 233                      | 232                         | 1                        |
| 2018-2019 | 6            | 0                | 6                      | 153            | 160                | 5                    | 10                  | 328                      | 270                         | 58                       |
| 2019-2020 | 10           | 0                | 10                     | 209            | 229                | 3                    | 18                  | 459                      | 132                         | 327                      |
| 2020-2021 | 3            | 0                | 3                      | 172            | 70                 | 8                    | 16                  | 266                      | 156                         | 110                      |
| Average   | 5            | 0                | 5                      | 178            | 121                | 8                    | 13                  | 320                      | 214                         | 106                      |